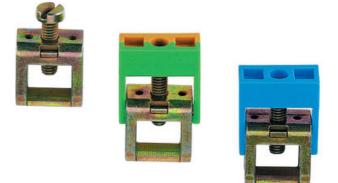

## PRODUCT DESCRIPTION

Busbars and clamping yokes

The ZB clamping yoke can be used in conjunction with the 10 x 3 or 6 x 6 busbars in order to bring the neutral conductor or Earth (PE) conductor together at one point.

The clamping yokes are available with or without insulating caps, green/yellow as a PE connection, blue for Neutral and Black.

These caps stogether with the labelling tags help the connections wires to be clearly assigned.